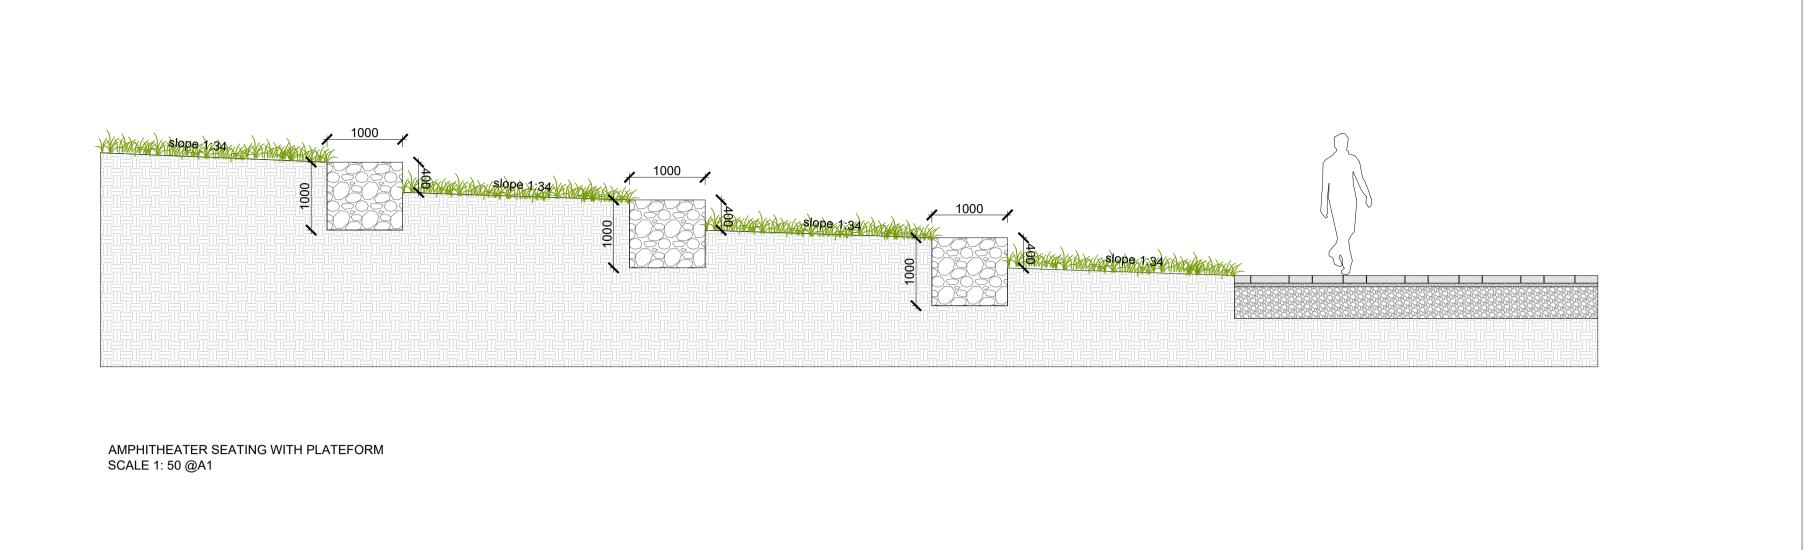

AMPHITHEATER SEATING ALONG BEACH SCALE 1: 50 @A1

| REV | DESCRIPTION | ISSUED BY | DATE |
|-----|-------------|-----------|------|
|     |             |           |      |
|     |             |           |      |
|     |             |           |      |
|     |             |           |      |
|     |             |           |      |
|     |             |           |      |
|     |             |           |      |
|     |             |           |      |

JOB NO. LFAS006

DRAWING
TECHNICAL DETAILS - Amphitheater sitting hall

© THIS DRAWING IS COPYRIGHT OF MITCHELL + ASSOCIATES

DRAWING NO. 306 DRAWN BY Constance Freche

STATUS: REVISION >REVISION< SCALE 1:50 @ A1 Planning NOTES:
All dimensions are in millimeters unless otherwise stated and shall be checked and confirmed by the contractor on site. Any discrepancies shall be immediately reported to the landscape architects. Work to figured dimensions only - Do not scale from drawing. Do Not Scale. Use Figured Dimensions Only. Not for Construction Purposes unless Specifically Marked.