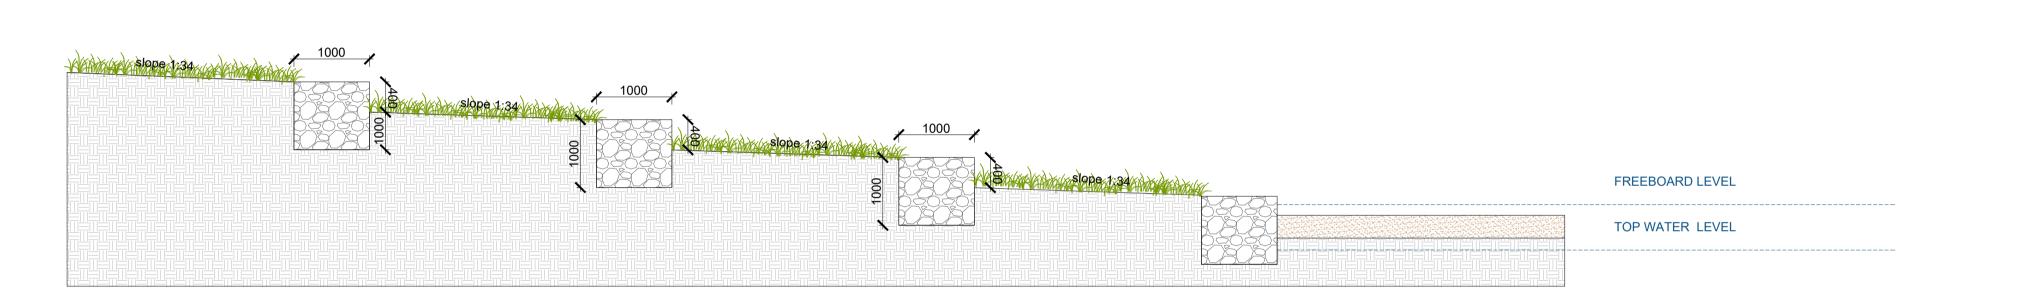

AMPHITHEATER SEATING ALONG BEACH SCALE 1: 50 @A1

| REV | DESCRIPTION | ISSUED BY | DATE |
|-----|-------------|-----------|------|
|     |             |           |      |
|     |             |           |      |
|     |             |           |      |
|     |             |           |      |
|     |             |           |      |
|     |             |           |      |
|     |             |           |      |
|     |             |           |      |

JOB NO. LFAS006

DRAWING
TECHNICAL DETAILS - Amphitheater sitting hall

© THIS DRAWING IS COPYRIGHT OF MITCHELL + ASSOCIATES

DRAWING NO. 306 DRAWN BY Constance Freche

STATUS: REVISION >REVISION< SCALE 1:50 @ A1 Planning NOTES:
All dimensions are in millimeters unless otherwise stated and shall be checked and confirmed by the contractor on site. Any discrepancies shall be immediately reported to the landscape architects. Work to figured dimensions only - Do not scale from drawing. Do Not Scale. Use Figured Dimensions Only. Not for Construction Purposes unless Specifically Marked.